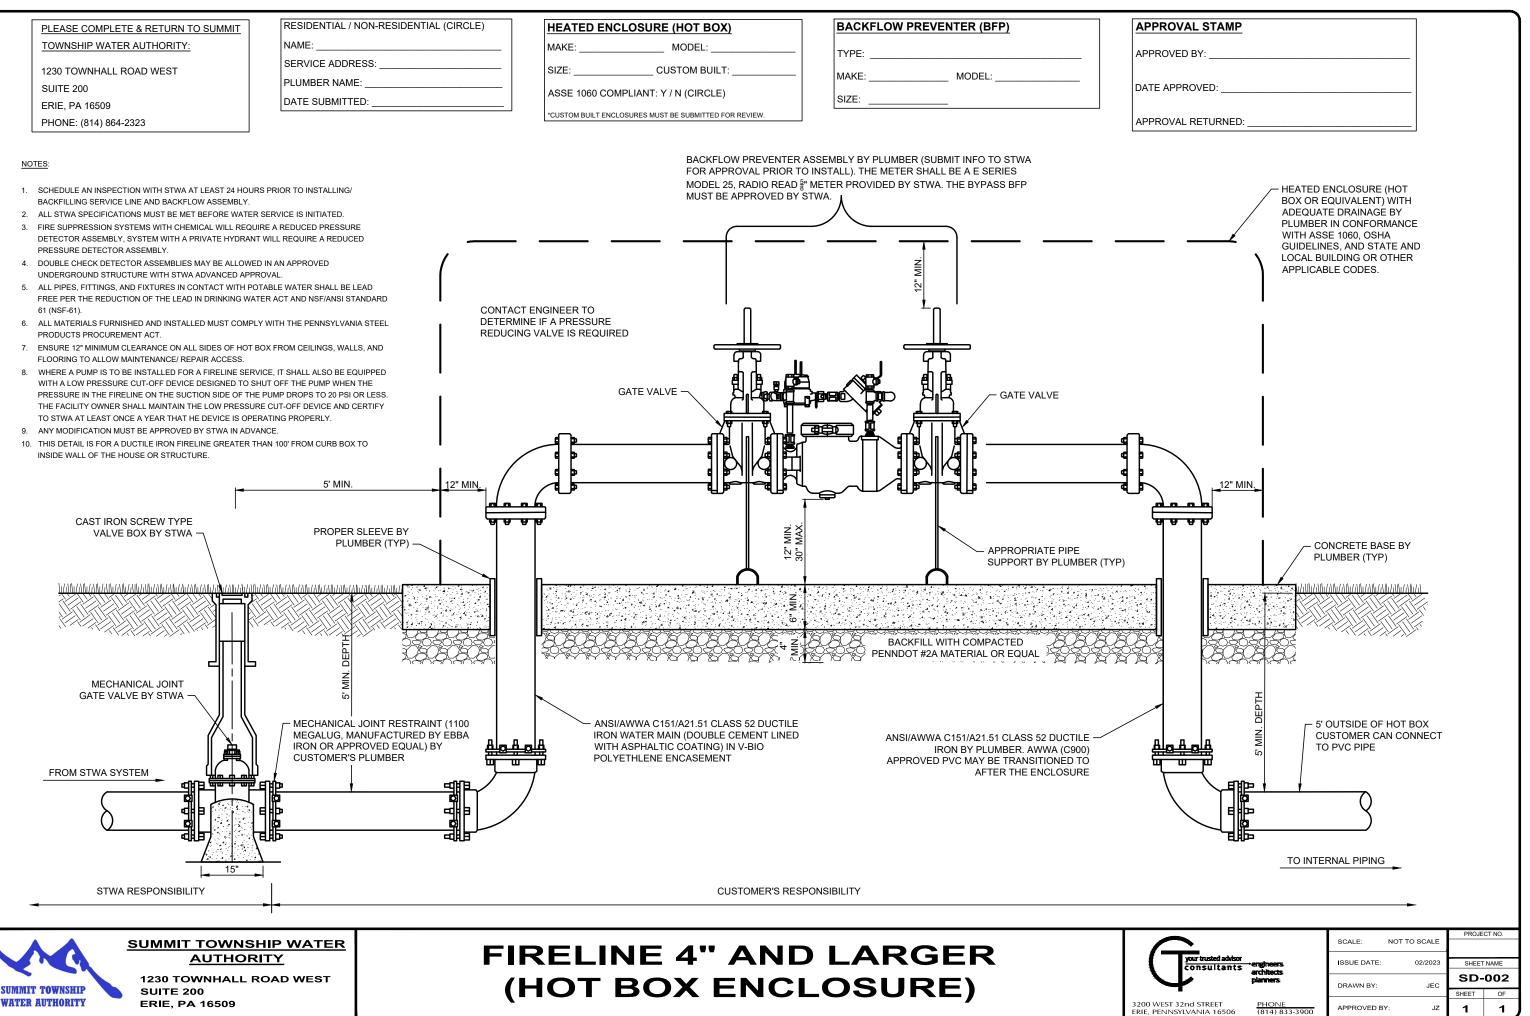

| PLEASE COMPLETE & RETURN TO SUMMIT | RESIDENTIAL / NON-RESIDENTIAL (CIRCLE) | HEATED ENCLOSURE (HOT BOX)                             | BACKFLOW PREVENTER (BFP) |
|------------------------------------|----------------------------------------|--------------------------------------------------------|--------------------------|
| TOWNSHIP WATER AUTHORITY:          | NAME:                                  | MAKE: MODEL:                                           | TYPE:                    |
| 1230 TOWNHALL ROAD WEST            | SERVICE ADDRESS:                       | SIZE: CUSTOM BUILT:                                    |                          |
| SUITE 200                          | PLUMBER NAME:                          | M.                                                     | MAKE: MODEL:             |
| ERIE. PA 16509                     | DATE SUBMITTED:                        | ASSE 1060 COMPLIANT: Y / N (CIRCLE)                    | SIZE:                    |
| PHONE: (814) 864-2323              |                                        | *CUSTOM BUILT ENCLOSURES MUST BE SUBMITTED FOR REVIEW. |                          |
|                                    |                                        |                                                        |                          |